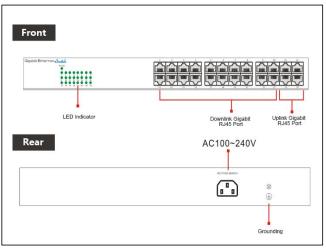

ge Immunity, 2.5Mb Port Buffer





- ●24\*10/100/1000Base-T RJ45 ports
- •6KV surge immunity, surge protection on power port
- •Switching fabric is 48G, support 9K jumbo frame
- Support full duplex
- Support auto MDI/MDIX on all port
- •Plug and play, 13" housing, desktop, rack installation



#### Overview

SG24-M, 24 ports full gigabit unmanaged mental Ethernet switch, is specially designed for security industry. It provides 24\*10/100/1000Base-T RJ45 ports, which is equipped with 6KV surge immunity. The switch supports 8KV ESD protection, which can protect the device from the damage by direct lightning and keep the stable transmission. The SG24-M is widely used in security video monitoring and network engineering etc.

### **Application**



#### **Dimension**



## **Board Diagram**





# Specification —

| Model                 | SG24-M                                                                                                         |
|-----------------------|----------------------------------------------------------------------------------------------------------------|
| Interface             | 24*10/100/1000Base-T RJ45 ports                                                                                |
| Network Standard      | IEEE 802.3, IEEE 802.3 i, IEEE 802.3u, IEEE 802.3ab, IEEE 802.3x                                               |
| Switch Fabric         | 48Gbps                                                                                                         |
| Interface Buffer      | 2.5M