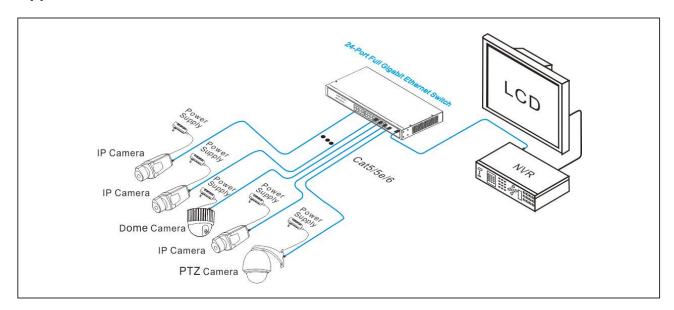

24\*1000M RJ45 Ports, 6KV Surge Immunity, 2.5Mb Port Buffer





- ●24\*10/100/1000Base-T RJ45 ports
- •6KV surge immunity, surge protection on power port
- •Switching fabric is 48G, support 9K jumbo frame
- Support full duplex
- Support auto MDI/MDIX on all port
- •Plug and play, 13" housing, desktop, rack installation



#### Overview

SG24-M, 24 ports full gigabit unmanaged mental Ethernet switch, is specially designed for security industry. It provides 24\*10/100/1000Base-T RJ45 ports, which is equipped with 6KV surge immunity. The switch supports 8KV ESD protection, which can protect the device from the damage by direct lightning and keep the stable transmission. The SG24-M is widely used in security video monitoring and network engineering etc.

### **Application**



#### **Dimension**



## **Board Diagram**





# Specification —

| Model                 | SG24-M                                                                                                         |
|-----------------------|----------------------------------------------------------------------------------------------------------------|
| Interface             | 24*10/100/1000Base-T RJ45 ports                                                                                |
| Network Standard      | IEEE 802.3, IEEE 802.3 i, IEEE 802.3u, IEEE 802.3ab, IEEE 802.3x                                               |
| Switch Fabric         | 48Gbps                                                                                                         |
| Interface Buffer      | 2.5M