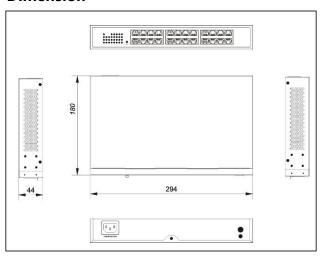

000M RJ45 Ports, 6KV Surge Immunity, 2.5Mb Port Buffer





- ●24\*10/100/1000Base-T RJ45 ports
- •6KV surge immunity, surge protection on power port
- •Switching fabric is 48G, support 9K jumbo frame
- Support full duplex
- Support auto MDI/MDIX on all port
- •Plug and play, 13" housing, desktop, rack installation



#### Overview

SG24-M, 24 ports full gigabit unmanaged mental Ethernet switch, is specially designed for security industry. It provides 24\*10/100/1000Base-T RJ45 ports, which is equipped with 6KV surge immunity. The switch supports 8KV ESD protection, which can protect the device from the damage by direct lightning and keep the stable transmission. The SG24-M is widely used in security video monitoring and network engineering etc.

### **Application**



#### **Dimension**



## **Board Diagram**





# Specification —

| Model                 | SG24-M                                                                                                         |
|-----------------------|----------------------------------------------------------------------------------------------------------------|
| Interface             | 24*10/100/1000Base-T RJ45 ports                                                                                |
| Network Standard      | IEEE 802.3, IEEE 802.3 i, IEEE 802.3u, IEEE 802.3ab, IEEE 802.3x                                               |
| Switch Fabric         | 48Gbps                                                                                                         |
| Interface Buffer      | 2.5M